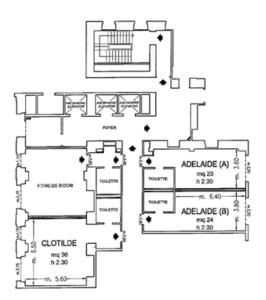

Piano -1 / Basement

Piano Primo / First Floor

| Meeting rooms                      | Area mq / ft.           | L x W mt. / ft.            | Height mt. / ft.         | Theatre | Class<br>room | Conference<br>table/ U-shape | Cabaret<br>style^ |
|------------------------------------|-------------------------|----------------------------|--------------------------|---------|---------------|------------------------------|-------------------|
| Vittoria (A)                       | 184<br>1979,84          | 12,60x14,60<br>41,34x47,90 | 3,85<br>12,63            | 140     | 70            | 40                           | 48                |
| Vittoria (B)                       | 107<br>1151,32          | 14,60x7,40<br>47,90x24,28  | 3,4<br>11,15             | 80      | 50            | 30                           | 30                |
| Vittoria (C)                       | 109<br>11 <i>7</i> 2,84 | 14,60x7,90<br>47,90x25,92  | 3,4<br>11,15             | 90      | 50            | 30                           | 30                |
| (A+B+C)                            | 400<br>4304             | 27,40x14,60<br>89,89x47,90 | 3,40-3,85<br>11,15-12,63 | 484     | 200           | 80                           | 114               |
| (A+B)                              | 292<br>3141,92          | 20,00x14,60<br>65,62x47,90 | 3,40-3,85<br>11,15-12,63 | 250     | 130           | 60                           | 84                |
| (B+C)                              | 218<br>2345,68          | 14,80x14,60<br>48,56x47,90 | 3,4<br>11,15             | 200     | 100           | 60                           | 66                |
| Eleonora                           | 67<br>720,92            | 13,13x5,05<br>43,08x16,57  | 3,1<br>10,17             | 50      | 30            | 30                           | -                 |
| Margherita                         | 51<br>548,76            | 9,90x5,15<br>32,48x16,90   | 3,1<br>10,1 <i>7</i>     | 25      | 15            | 15                           |                   |
| Studio Clotilde°                   | 36<br>387,36            | 6,50x5,60<br>21,33x18,37   | 2,3<br>7,55              |         | -             | 10                           | -                 |
| Cristina (A)                       | 27<br>290,52            | 6,60x4,20<br>21,65x13,78   | 3,7<br>12,14             | -       | -             | 12                           | 2                 |
| Cristina (B)                       | 27<br>290,52            | 6,60x4,20<br>21,65x13,78   | 3,7<br>12,14             |         |               | 12                           |                   |
| Cristina (A+B)                     | 55<br>591,8             | 13,30x4,20<br>43,64x13,78  | 3,7<br>12,14             | 40      | 20            | 20                           | -                 |
| Studio Adelaide (A)°               | 23<br>247,48            | 3,60x6,40<br>11,81x21,00   | 2,3<br>7,55              | -       | 4             | 9                            | -                 |
| Studio Adelaide (B)°               | 24<br>258,24            | 3,80x6,40<br>12,47x21,00   | 2,3<br>7,55              |         | -             | 9                            | -                 |
| Le Regine by Eataly<br>Restaurant° | 294<br>3163,44          | 11,50x25,60<br>37,73x83,99 | -                        | -       | -             | ¥                            | -                 |
| Le Regine by Eataly Bar°           | -                       | 8,00x10,00<br>26,25x32,81  | -                        | -       |               |                              |                   |