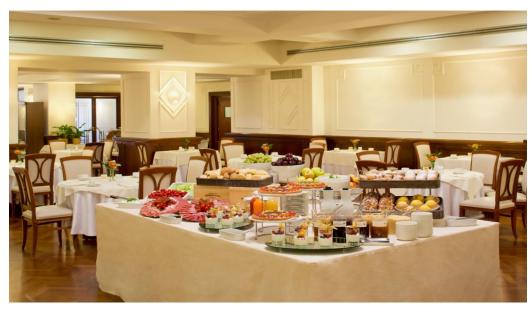

#### Restaurant & Bar

In the elegant setting created by the large Art Nouveau-style skylight, Le Regine by Eataly restaurant serves the finest dishes from the Piedmontese tradition alongside appetising international cuisine, taking advantage of an exclusive partnership with Eataly.