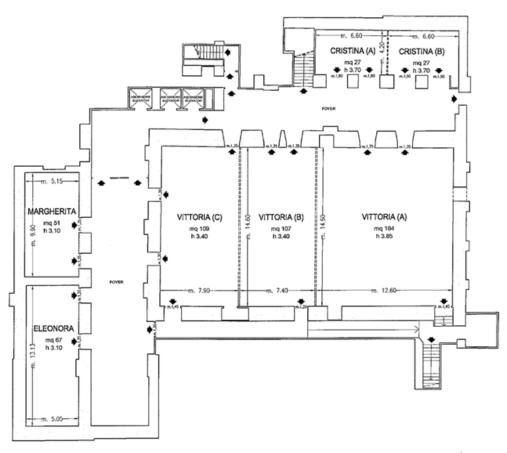

Piano -1 / Basement

Piano Primo / First Floor

| Meeting rooms                      | Area mq / ft.           | L x W mt. / ft.            | Height mt. / ft.         | Theatre | Class<br>room | Conference<br>table/ U-shape | Cabaret<br>style^ |
|------------------------------------|-------------------------|----------------------------|--------------------------|---------|---------------|------------------------------|-------------------|
| Vittoria (A)                       | 184<br>1979,84          | 12,60x14,60<br>41,34x47,90 | 3,85<br>12,63            | 140     | 70            | 40                           | 48                |
| Vittoria (B)                       | 107<br>1151,32          | 14,60x7,40<br>47,90x24,28  | 3,4<br>11,15             | 80      | 50            | 30                           | 30                |
| Vittoria (C)                       | 109<br>11 <i>7</i> 2,84 | 14,60x7,90<br>47,90x25,92  | 3,4<br>11,15             | 90      | 50            | 30                           | 30                |
| (A+B+C)                            | 400<br>4304             | 27,40x14,60<br>89,89x47,90 | 3,40-3,85<br>11,15-12,63 | 484     | 200           | 80                           | 114               |
| (A+B)                              | 292<br>3141,92          | 20,00x14,60<br>65,62x47,90 | 3,40-3,85<br>11,15-12,63 | 250     | 130           | 60                           | 84                |
| (B+C)                              | 218<br>2345,68          | 14,80x14,60<br>48,56x47,90 | 3,4<br>11,15             | 200     | 100           | 60                           | 66                |
| Eleonora                           | 67<br>720,92            | 13,13x5,05<br>43,08x16,57  | 3,1<br>10,17             | 50      | 30            | 30                           | -                 |
| Margherita                         | 51<br>548,76            | 9,90x5,15<br>32,48x16,90   | 3,1<br>10,1 <i>7</i>     | 25      | 15            | 15                           |                   |
| Studio Clotilde°                   | 36<br>387,36            | 6,50x5,60<br>21,33x18,37   | 2,3<br>7,55              |         | -             | 10                           | -                 |
| Cristina (A)                       | 27<br>290,52            | 6,60x4,20<br>21,65x13,78   | 3,7<br>12,14             | -       | -             | 12                           | 2                 |
| Cristina (B)                       | 27<br>290,52            | 6,60x4,20<br>21,65x13,78   | 3,7<br>12,14             |         |               | 12                           |                   |
| Cristina (A+B)                     | 55<br>591,8             | 13,30x4,20<br>43,64x13,78  | 3,7<br>12,14             | 40      | 20            | 20                           | -                 |
| Studio Adelaide (A)°               | 23<br>247,48            | 3,60x6,40<br>11,81x21,00   | 2,3<br>7,55              | -       | 4             | 9                            | -                 |
| Studio Adelaide (B)°               | 24<br>258,24            | 3,80x6,40<br>12,47x21,00   | 2,3<br>7,55              |         | -             | 9                            | -                 |
| Le Regine by Eataly<br>Restaurant° | 294<br>3163,44          | 11,50x25,60<br>37,73x83,99 | -                        | -       | -             | ¥                            | -                 |
| Le Regine by Eataly Bar°           | -                       | 8,00x10,00<br>26,25x32,81  | -                        | -       |               |                              |                   |