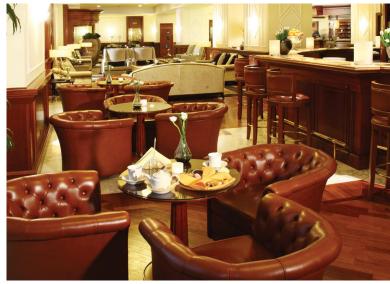

With its retro atmosphere, the bar is the ideal place for a light lunch, an aperitif or a relaxing break at any time of day.